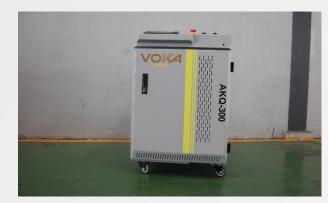

ser generator             | JPT / Reci / Raycus / IPG / Max             |
| 4  | Cleaning efficiency         | 12M²/h                                      |
| 5  | Laser power                 | 1kw, 2kw, 3kw                               |
| 6  | Cooling type                | Water cooling                               |
| 7  | Support language            | English, Chinese, Japanese, Korean, Russian |
| 8  | Scanning width              | 10-270mm                                    |
| 9  | Expected focal distance     | 160mm                                       |
| 10 | Dimensions                  | 1240mm×620mm×1060mm                         |
| 11 | Pulse-frequency (kHz),range | 20-200                                      |

#### **Applications**













#### **Machine picture**







## Pulsed laser cleaning machine

#### Model

PL - 300

**PL-500** 

PL – 1000



Low power laser cleaning machines do not equal low efficiency. The pulse laser cleaning machine can provide a gentle, high-precision surface cleaning solution.

It can clean non-metallic materials, such as rubber products, wood products, hard plastic products, etc. Wider application range

The 300W/500W/1000W pulse laser cleaning machine can provide a gentle, high-precision surface cleaning solution.

The portable laser cleaning machine is equipped with universal wheels at the bottom of the chassis, making it easy to move and can be easily brought to any work area that requires cleaning.



#### Machine parameter

| No | Description                 | Parameter                                           |