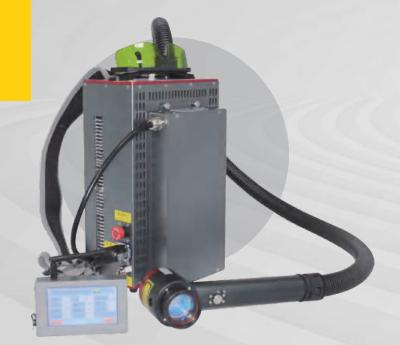

## Pulsed laser cleaning machine

#### Model

PL - 300

**PL-500** 

PL – 1000

Low power laser cleaning machines do not equal low efficiency. The pulse laser cleaning machine can provide a gentle, high-precision surface cleaning solution.

It can clean non-metallic materials, such as rubber products, wood products, hard plastic products, etc. Wider application range

The 300W/500W/1000W pulse laser cleaning machine can provide a gentle, high-precision surface cleaning solution.

The portable laser cleaning machine is equipped with universal wheels at the bottom of the chassis, making it easy to move and can be easily brought to any work area that requires cleaning.