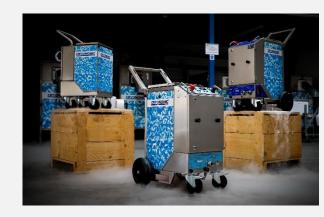

#### Continuous laser cleaning machine

#### Model

CW - 1000

CW - 2000

CW - 3000

1.Precise cleaning. Laser machine cleaning can easily reach the corners of complex design objects for precise and localized cleaning.
2.No damage to the substrate. Fiber laser cleaning adopts non-contact cleaning method, no abrasive, no mechanical force, and no damage to the surface of the object.