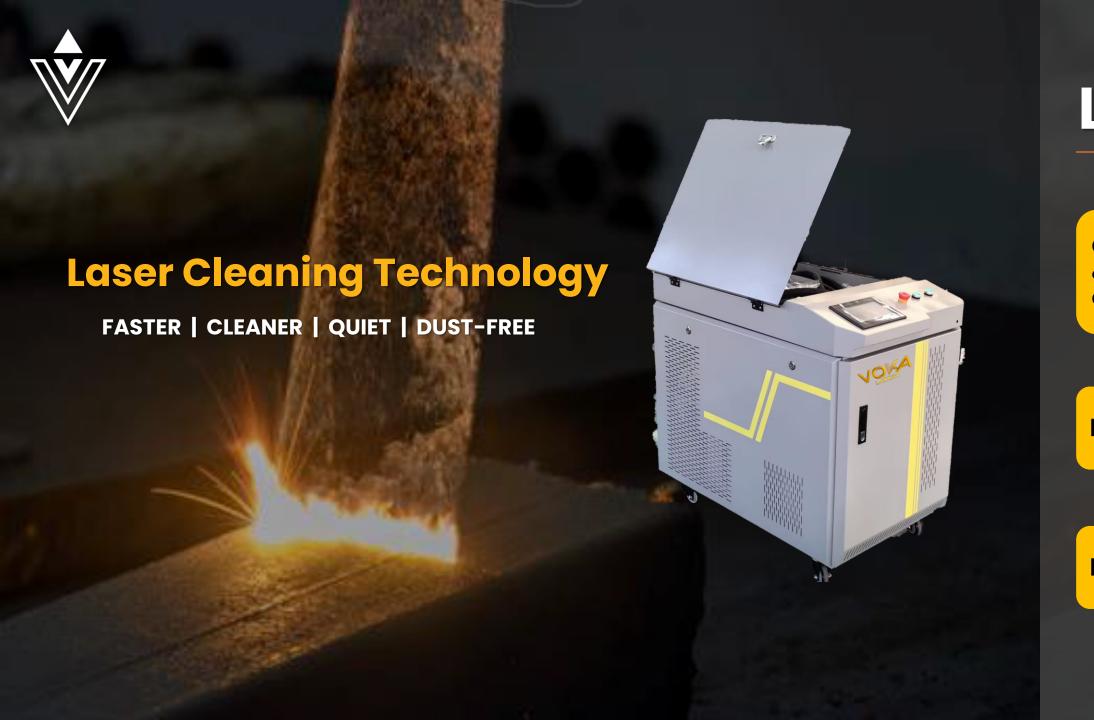

# LASER CLEANING

Clean heavy contaminants, rust, paint, & other unwanted substances without damaging the surface

**Precision Cleaning** 

Non-contact cleaner

Versatility

**Eco-Friendly** 

So

Safe Operation

#### Model

CW - 1000

CW - 2000

CW - 3000

1.Precise cleaning. Laser machine cleaning can easily reach the corners of complex design objects for precise and localized cleaning.
2.No damage to the substrate. Fiber laser cleaning adopts non-contact cleaning method, no abrasive, no mechanical force, and no damage to the surface of the object.

3.Safe and pollution-free. The laser cleaning metal process does not use chemicals and other media, does not produce chemical pollution, and is more environmentally friendly.

4. Easy to use. Laser cleaning machine has low technical requirements for operators and low labor intensity. The average worker is trained to handle multiple metal rust removal projects on his own.