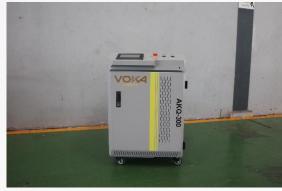

#### Continuous laser cleaning machine

#### Model

CW - 1000

CW - 2000

CW - 3000

1.Precise cleaning. Laser machine cleaning can easily reach the corners of complex design objects for precise and localized cleaning.
2.No damage to the substrate. Fiber laser cleaning adopts non-contact cleaning method, no abrasive, no mechanical force, and no damage to the surface of the object.

| No | Description                 | Parameter                                   |
|----|-----------------------------|---------------------------------------------|
| 1  | Model                       | CW1000, CW2000, CW3000                      |
| 2  | Line length                 | 10M                                         |
| 3  | Laser generator             | JPT / Reci / Raycus / IPG / Max             |
| 4  | Cleaning efficiency         | 12M²/h                                      |
| 5  | Laser power                 | 1kw, 2kw, 3kw                               |
| 6  | Cooling type                | Water cooling                               |
| 7  | Support language            | English, Chinese, Japanese, Korean, Russian |
| 8  | Scanning width              | 10-270mm                                    |
| 9  | Expected focal distance     | 160mm                                       |
| 10 | Dimensions                  | 1240mm×620mm×1060mm                         |
| 11 | Pulse-frequency (kHz),range | 20-200                                      |