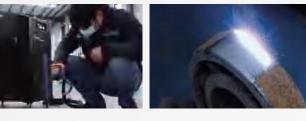

|
| 4  | Cleaning efficiency         | 12M²/h                                              |
| 5  | Laser power                 | 300w, 500w, 1000w                                   |
| 6  | Cooling type                | Air cooling:100w,200w,300w;Water cooling:500w,1000w |
| 7  | Support language            | English, Chinese, Japanese, Korean, Russian         |
| 8  | Input power                 | 220V, 50/60H                                        |
| 9  | Expected focal distance     | 160mm                                               |
| 10 | Cleaner material            | Metal paint rubber plastic wood                     |
| 11 | Pulse-frequency (kHz),range | 20-200                                              |

#### **Applications**









#### **Machine picture**







## Backpack pulse laser cleaning machine

#### Model

**BPL – 100** 

**BPL - 200** 



This pulse laser cleaning machine adopts a backpack design, which is light and easy to carry, making the cleaning work more convenient.

Pulse type high-precision cleaning, light pattern can be set, with 8 scanning modes to achieve selective cleaning of precise position and size.

The handheld laser cleaning machine designed with a backpack can efficiently remove rust, stains, oil stains, coatings, etc. on the surface of the workpiece. It is suitable for industries such as mechanical processing, restoration of cultural relics, and mold cleaning.



#### Machine parameter

| No | Description                 | Parameter               |
|----|------------------------