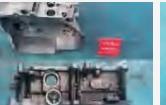

|
|----|-----------------------------|-------------------------|
| 1  | Model                       | BPL-100, BPL-200        |
| 2  | Line length                 | 1.5M                    |
| 3  | Laser working mode          | Pulsed                  |
| 4  | Maximum single pulse energy | 1.5mj                   |
| 5  | Laser power                 | 100w, 200w              |
| 6  | Cooling type                | Air cooling             |
| 7  | Support language            | 8 Language switching    |
| 8  | Input power                 | 220V, 50/60H            |
| 9  | Expected focal distance     | 160mm                   |
| 10 | Measurement                 | 213mm*123mm/168mm*339mm |
| 11 | Main engine weight          | 8.5kg                   |

#### **Applications**













#### **Machine picture**







#### **After-sales service**

We have a complete and professional after-sales team, which can deal with all kinds of failures of the machine's software and hardware.



After-sales personnel classify the machine's different degrees of failure and establish a table.

The official website continues to update relevant teaching videos of common machine failures. Through the video, most common faults can be handled independently, and try to help you save time and money spent on repairs.

All-weather dedicated online customer service, detect the cause of the failure within 24 hours and work out a solution for troubleshooting

Provide paid on-site maintenance services for difficult-to-solve faults, and sort out various aftersales problems for machines.