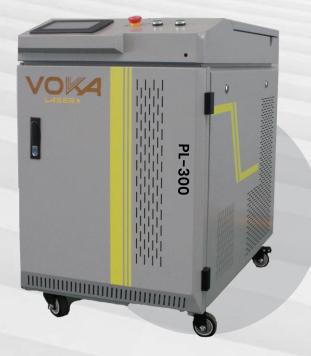

## Pulsed laser cleaning machine

#### Model

PL - 300

**PL-500** 

PL – 1000

Low power laser cleaning machines do not equal low efficiency. The pulse laser cleaning machine can provide a gentle, high-precision surface cleaning solution.

It can clean non-metallic materials, such as rubber products, wood products, hard plastic products, etc. Wider application range

The 300W/500W/1000W pulse laser cleaning machine can provide a gentle, high-precision surface cleaning solution.

The portable laser cleaning machine is equipped with universal wheels at the bottom of the chassis, making it easy to move and can be easily brought to any work area that requires cleaning.

#### **Machine picture**