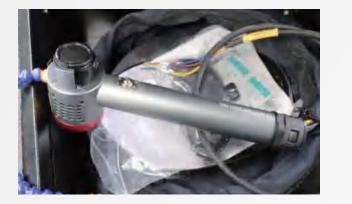

## Backpack pulse laser cleaning machine

#### Model

**BPL – 100** 

**BPL - 200** 

This pulse laser cleaning machine adopts a backpack design, which is light and easy to carry, making the cleaning work more convenient.

Pulse type high-precision cleaning, light pattern can be set, with 8 scanning modes to achieve selective cleaning of precise position and size.

The handheld laser cleaning machine designed with a backpack can efficiently remove rust, stains, oil stains, coatings, etc. on the surface of the workpiece. It is suitable for industries such as mechanical processing, restoration of cultural relics, and mold cleaning.