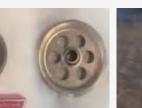

|
| 4  | Cleaning efficiency         | 12M²/h                                              |
| 5  | Laser power                 | 300w, 500w, 1000w                                   |
| 6  | Cooling type                | Air cooling:100w,200w,300w;Water cooling:500w,1000w |
| 7  | Support language            | English, Chinese, Japanese, Korean, Russian         |
| 8  | Input power                 | 220V, 50/60H                                        |
| 9  | Expected focal distance     | 160mm                                               |
| 10 | Cleaner material            | Metal paint rubber plastic wood                     |
| 11 | Pulse-frequency (kHz),range | 20-200                                              |

#### **Applications**









#### **Machine picture**







## Backpack pulse laser cleaning machine

#### Model

**BPL – 100** 

**BPL - 200** 



This pulse laser cleaning machine adopts a backpack design, which is light and easy to carry, making the cleaning work more convenient.

Pulse type high-precision cleaning, light pattern can be set, with 8 scanning modes to achieve selective cleaning of precise position and size.

The handheld laser cleaning machine designed with a backpack can efficiently remove rust, stains, oil stains, coatings, etc. on the surface of the workpiece. It is suitable for industries such as mechanical processing, restoration of cultural relics, and mold cleaning.



#### Machine parameter

| No | Description                 | Parameter               |
|----|----------------------------