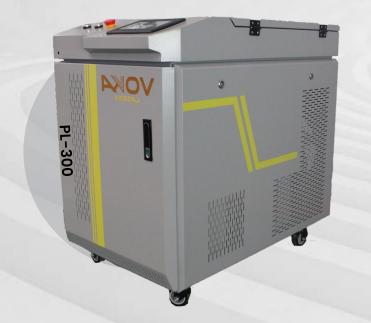

## Pulsed laser cleaning machine

#### Model

PL - 300

**PL-500** 

PL – 1000

Low power laser cleaning machines do not equal low efficiency. The pulse laser cleaning machine can provide a gentle, high-precision surface cleaning solution.

It can clean non-metallic materials, such as rubber products, wood products, hard plastic products, etc. Wider application range

The 300W/500W/1000W pulse laser cleaning machine can provide a gentle, high-precision surface cleaning solution.

The portable laser cleaning machine is equipped with universal wheels at the bottom of the chassis, making it easy to move and can be easily brought to any work area that requires cleaning.

#### **Machine picture**