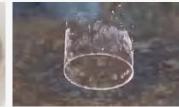

|
| 4  | Cleaning efficiency         | 12M²/h                                              |
| 5  | Laser power                 | 300w, 500w, 1000w                                   |
| 6  | Cooling type                | Air cooling:100w,200w,300w;Water cooling:500w,1000w |
| 7  | Support language            | English, Chinese, Japanese, Korean, Russian         |
| 8  | Input power                 | 220V, 50/60H                                        |
| 9  | Expected focal distance     | 160mm                                               |
| 10 | Cleaner material            | Metal paint rubber plastic wood                     |
| 11 | Pulse-frequency (kHz),range | 20-200                                              |

#### **Applications**









#### **Machine picture**







## Backpack pulse laser cleaning machine

#### Model

**BPL – 100** 

**BPL - 200** 



This pulse laser cleaning machine adopts a backpack design, which is light and easy to carry, making the cleaning work more convenient.

Pulse type high-precision cleaning, light pattern can be set, with 8 scanning modes to achieve selective cleaning of precise position and size.

The handheld laser cleaning machine designed with a backpack can efficiently remove rust, stains, oil stains, coatings, etc. on the surface of the workpiece. It is suitable for industries such as mechanical processing, restoration of cultural relics, and mold cleaning.



#### Machine parameter

| No | Description                 | Parameter               |
|----|-----------------------------|