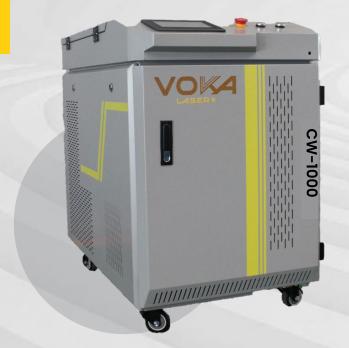

#### Continuous laser cleaning machine

#### Model

CW - 1000

CW - 2000

CW - 3000

1.Precise cleaning. Laser machine cleaning can easily reach the corners of complex design objects for precise and localized cleaning.
2.No damage to the substrate. Fiber laser cleaning adopts non-contact cleaning method, no abrasive, no mechanical force, and no damage to the surface of the object.

#### **Machine picture**