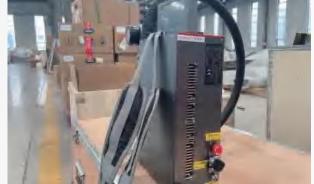

## Backpack pulse laser cleaning machine

#### Model

**BPL – 100** 

**BPL - 200** 

This pulse laser cleaning machine adopts a backpack design, which is light and easy to carry, making the cleaning work more convenient.

Pulse type high-precision cleaning, light pattern can be set, with 8 scanning modes to achieve selective cleaning of precise position and size.

The handheld laser cleaning machine designed with a backpack can efficiently remove rust, stains, oil stains, coatings, etc. on the surface of the workpiece. It is suitable for industries such as mechanical processing, restoration of cultural relics, and mold cleaning.