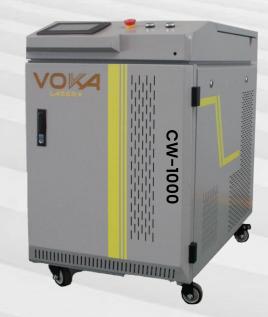

#### Continuous laser cleaning machine

#### Model

CW - 1000

CW - 2000

CW - 3000

1.Precise cleaning. Laser machine cleaning can easily reach the corners of complex design objects for precise and localized cleaning.
2.No damage to the substrate. Fiber laser cleaning adopts non-contact cleaning method, no abrasive, no mechanical force, and no damage to the surface of the object.

#### **Machine picture**