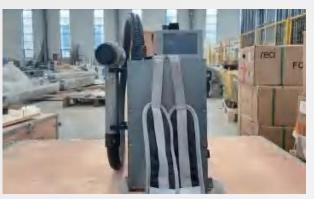

## Backpack pulse laser cleaning machine

#### Model

**BPL – 100** 

**BPL - 200** 

This pulse laser cleaning machine adopts a backpack design, which is light and easy to carry, making the cleaning work more convenient.

Pulse type high-precision cleaning, light pattern can be set, with 8 scanning modes to achieve selective cleaning of precise position and size.

The handheld laser cleaning machine designed with a backpack can efficiently remove rust, stains, oil stains, coatings, etc. on the surface of the workpiece. It is suitable for industries such as mechanical processing, restoration of cultural relics, and mold cleaning.