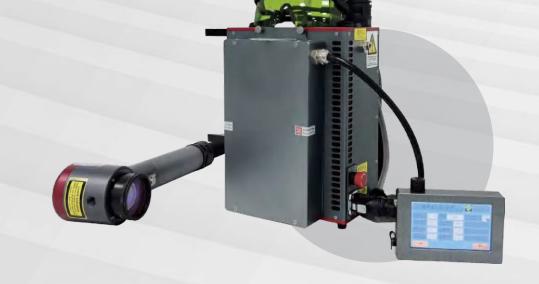

## Pulsed laser cleaning machine

#### Model

PL - 300

**PL-500** 

PL – 1000

Low power laser cleaning machines do not equal low efficiency. The pulse laser cleaning machine can provide a gentle, high-precision surface cleaning solution.

It can clean non-metallic materials, such as rubber products, wood products, hard plastic products, etc. Wider application range

The 300W/500W/1000W pulse laser cleaning machine can provide a gentle, high-precision surface cleaning solution.

The portable laser cleaning machine is equipped with universal wheels at the bottom of the chassis, making it easy to move and can be easily brought to any work area that requires cleaning.